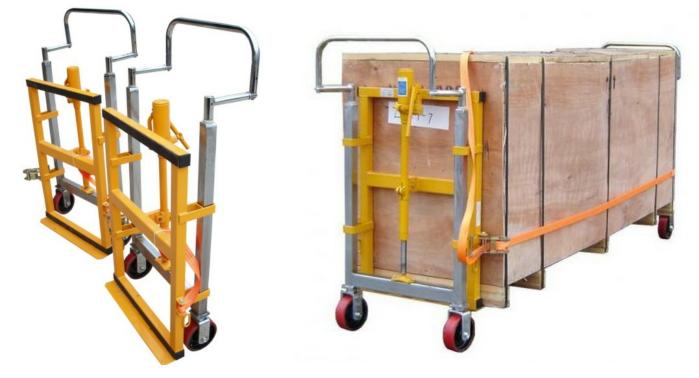

## Hydraulic Movers

Our pair of hydraulic movers are an ideal accessory to lift and transport bulky and heavy equipment. Ideal for maintenance & assembly applications, switch cupboards, safes, containers and machinery.

Used as a pair of transport units with built in tension securing straps (5m) Heavy duty non- marking polyurethane wheels with ball bearings. Steering handles Support rails with protective covering

With these hydraulic movers the load is easily transported and exactly positioned.

Position lifting plates underneath item to be moved. Tension securing straps. Lift item on both sides to equal height and move...Its as easy as that!

| Model   | Capacity | Lifting Height | Lifting Plate Size | Overall Dimensions | Weight | Price  |
|---------|----------|----------------|--------------------|--------------------|--------|--------|
|         | (kg)     | (mm)           | (mm)               | (mm)               | (kg)   | (£)    |
| FM-180B | 1800     | 250            | 600 × 60           | 680 x 420 x 1070   | 86     | 525.00 |

## Lifting Capacity of 1800 kg